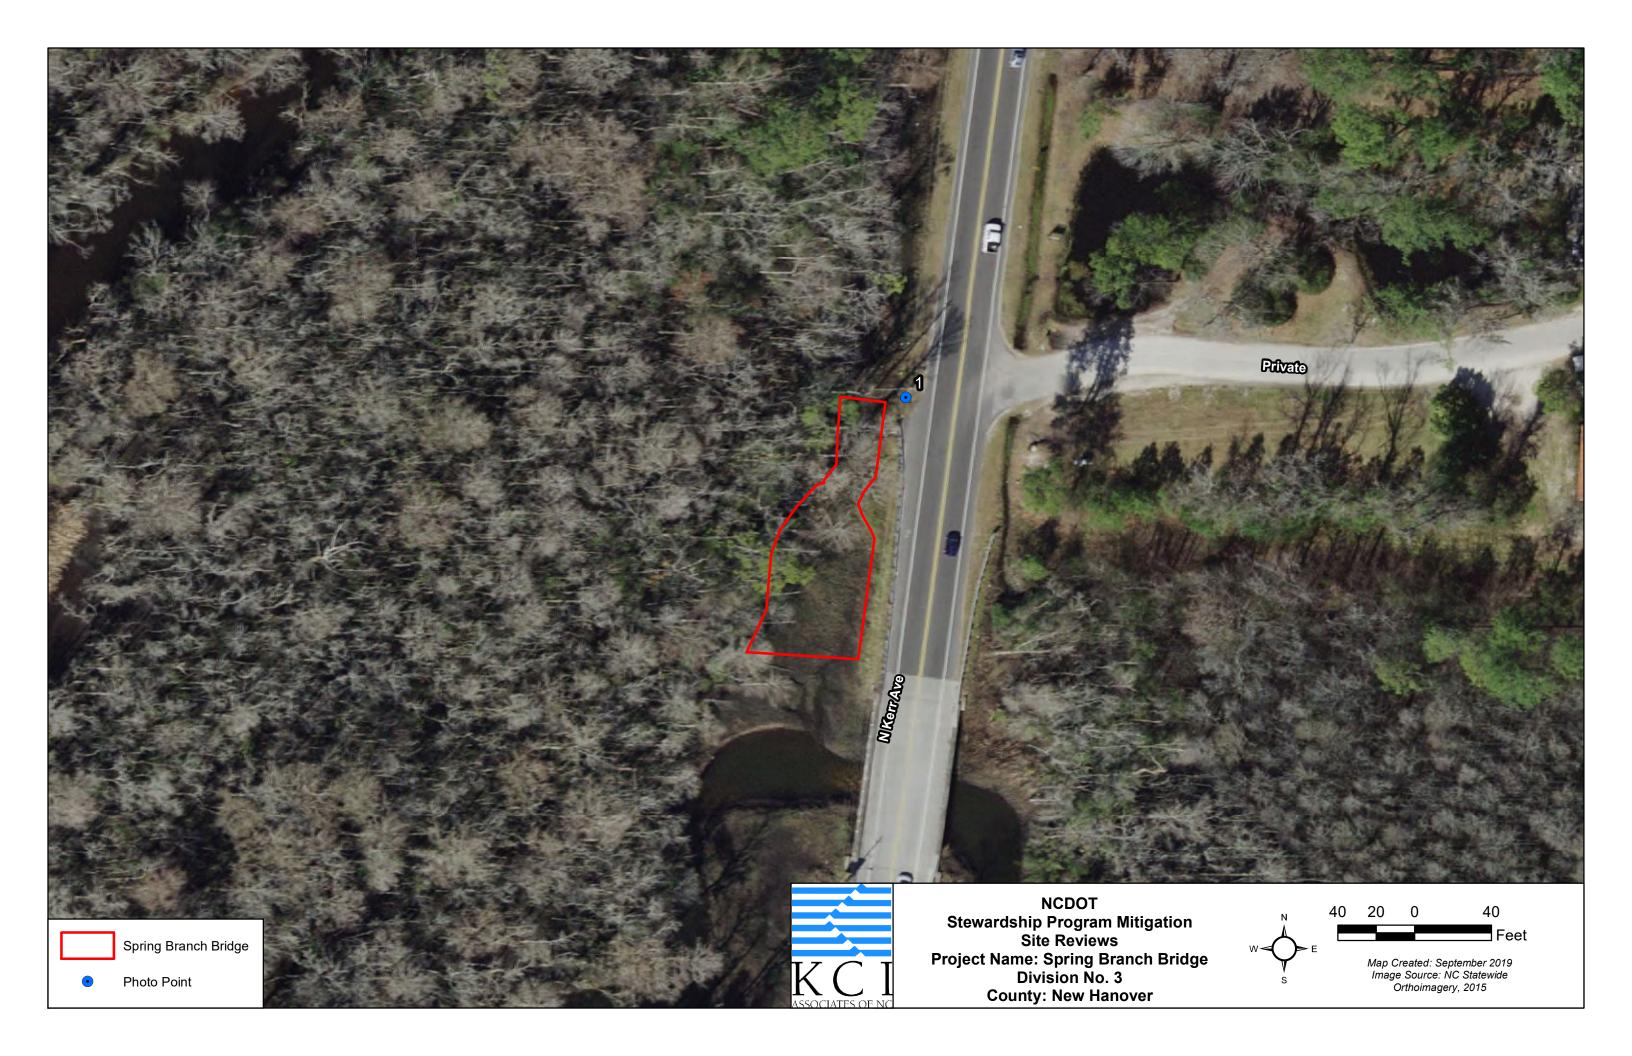

## SPRING BRANCH BRIDGE INSPECTION REPORT

| MITIGATION SITE NAME<br>Spring Branch Bridge                                                                                                                    |                     | TIP #<br>B-2059 |                         | ONE ID #<br>065-008 |                                          | INSPECTION DATE<br>AUGUST 27, 2019 |
|-----------------------------------------------------------------------------------------------------------------------------------------------------------------|---------------------|-----------------|-------------------------|---------------------|------------------------------------------|------------------------------------|
| COUNTY<br>New Hanover                                                                                                                                           | # ACRES<br>0.12     |                 |                         |                     |                                          |                                    |
| MONITORING ORGANIZATION<br>KCI for NCDOT                                                                                                                        | INSPECTOR<br>TS/KOB |                 | Рноле<br>(919) 783-9214 |                     | EMAIL ADDRESS<br>Tommy.seelinger@kci.com |                                    |
| INSPECTION ACTIVITIES: Complete all that apply. Describe location of visited areas if <100%.         Walked boundaries $\square$ YES $\square$ NO $\square$ N/A |                     |                 |                         |                     |                                          |                                    |
| Walked road frontage $\boxtimes$ YE                                                                                                                             |                     | -               | Walked inf              |                     | YES                                      | NO N/A                             |
| Monitored from air                                                                                                                                              | s 🛛 No 🗌            | N/A             |                         |                     |                                          |                                    |
| Condition of boundaries<br>GOOD FAIR POOR                                                                                                                       |                     |                 |                         |                     |                                          |                                    |
| <b>COMMENTS:</b> Site is in excellent                                                                                                                           | condition. No       | o signs of t    | trespass or             | dumping.            |                                          |                                    |

## SPRING BRANCH BRIDGE INSPECTION REPORT

Photo 1 – View of eastern site boundary along N Kerr Ave.